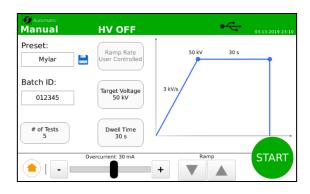

## AC Dielectric Breakdown Tester

The D149-DI Series of AC Dielectric Breakdown Testers represents a new level of sophistication, flexibility and accuracy in breakdown voltage testing. Each unit is equipped with a new standard embedded firmware controller that is internally programmed to perform the ASTM D149 short-time test, step-by-step test and slow rate-of-rise test. This unit can also be easily programmed to perform variations of these test sequences. The voltmeter circuit continually samples each waveform to determine the breakdown voltage with the highest accuracy. The operator can control all test parameters as required. When testing is complete, all breakdown information for that series of test samples are automatically recorded. Standard units are available in 30kV, 50kV, 75kV and 100kV AC for a wide variety of applications. Contact the factory for DC or partial discharge testing requirements, and to inquire about modernization of existing systems.

#### **FEATURES**

- 7" touchscreen controller
- ☑ Breakdown voltage detection within 10µs
- USB 2.0 for data download
- ☑ Internally programmed to perform all D149 type tests
- Adjustable test parameters (voltage, ramp rate, max leakage current, etc.)
- ☑ Built in safety cage with interlock door
- ☑ Adjustable overcurrent sensitivity
- ☑ Optional test fixtures and oil baths
- ✓ User Friendly and intuitive controls
- ☑ HIPODirect Mobile App Compatible: View, Share and Upload test reports to online cloud and update firmware all through WIFI Direct

#### **BENEFITS**

- ☑ SIL3 compatible
- ☑ Complete test solution.
- ✓ All metering performed by fast sensing circuitry.
- **▼** Tests performed with automated sequences.
- Software designed to calculate all test result data and save in csv format for report.
- ☑ Rackmount controller