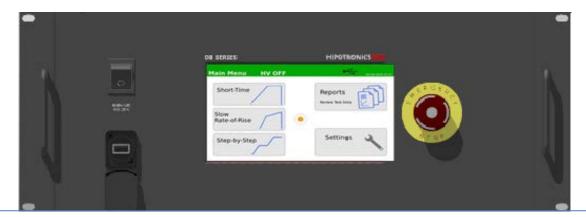

## **SYSTEM CONTROLS**

## AC Dielectric Breakdown Tester

The D149-DI Series of AC Dielectric Breakdown Testers represents a new level of sophistication, flexibility and accuracy in breakdown voltage testing. Each unit is equipped with a new standard embedded firmware controller that is internally programmed to perform the ASTM D149 short-time test, step-by-step test and slow rate-of-rise test. This unit can also be easily programmed to perform variations of these test sequences. The voltmeter circuit continually samples each waveform to determine the breakdown voltage with the highest accuracy. The operator can control all test parameters as required. When testing is complete, all breakdown information for that series of test samples are automatically recorded. Standard units are available in 30kV, 50kV, 75kV and 100kV AC for a wide variety of applications. Contact the factory for DC or partial discharge testing requirements, and to inquire about modernization of existing systems.