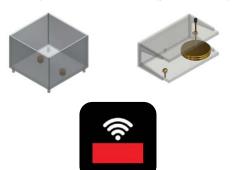

50kV unit (pictured above) Example of oil bath & test cell (pictured below)

### **OPTIONAL EQUIPMENT & ACCESSORIES**

| Part Number | Description                                                                                                                                                                                                                                                                                                                                                                                                                                                                                                                                                                                                                                                                                                                                                                                                                                                                                                                                                                                                                                                                                                                                                                                                                                                                                                                                                                                                                                                                                                                                                                                                                                                                                                                                                                                                                                                                                                                                                                                                                                                                                                                    | Max Test Voltage                                                              |                                                 |                               |
|-------------|--------------------------------------------------------------------------------------------------------------------------------------------------------------------------------------------------------------------------------------------------------------------------------------------------------------------------------------------------------------------------------------------------------------------------------------------------------------------------------------------------------------------------------------------------------------------------------------------------------------------------------------------------------------------------------------------------------------------------------------------------------------------------------------------------------------------------------------------------------------------------------------------------------------------------------------------------------------------------------------------------------------------------------------------------------------------------------------------------------------------------------------------------------------------------------------------------------------------------------------------------------------------------------------------------------------------------------------------------------------------------------------------------------------------------------------------------------------------------------------------------------------------------------------------------------------------------------------------------------------------------------------------------------------------------------------------------------------------------------------------------------------------------------------------------------------------------------------------------------------------------------------------------------------------------------------------------------------------------------------------------------------------------------------------------------------------------------------------------------------------------------|-------------------------------------------------------------------------------|-------------------------------------------------|-------------------------------|
| TF25-#      | Electrode, 0.25 inch diameter/6                                                                                                                                                                                                                                                                                                                                                                                                                                                                                                                                                                                                                                                                                                                                                                                                                                                                                                                                                                                                                                                                                                                                                                                                                                                                                                                                                                                                                                                                                                                                                                                                                                                                                                                                                                                                                                                                                                                                                                                                                                                                                                |                                                                               |                                                 |                               |
| TF50-#      | Electrode, 0.5 inch diameter/12                                                                                                                                                                                                                                                                                                                                                                                                                                                                                                                                                                                                                                                                                                                                                                                                                                                                                                                                                                                                                                                                                                                                                                                                                                                                                                                                                                                                                                                                                                                                                                                                                                                                                                                                                                                                                                                                                                                                                                                                                                                                                                | # In the part number, designate '50' for 30kV or 50kV max voltage or '75' for |                                                 |                               |
| TF-1-#      | Electrode, 1 inch diameter/25.4                                                                                                                                                                                                                                                                                                                                                                                                                                                                                                                                                                                                                                                                                                                                                                                                                                                                                                                                                                                                                                                                                                                                                                                                                                                                                                                                                                                                                                                                                                                                                                                                                                                                                                                                                                                                                                                                                                                                                                                                                                                                                                |                                                                               |                                                 |                               |
| TF-2-#      | Electrode, 2 inch diameter/50.8                                                                                                                                                                                                                                                                                                                                                                                                                                                                                                                                                                                                                                                                                                                                                                                                                                                                                                                                                                                                                                                                                                                                                                                                                                                                                                                                                                                                                                                                                                                                                                                                                                                                                                                                                                                                                                                                                                                                                                                                                                                                                                |                                                                               |                                                 |                               |
| TF-4.5-#    | Electrode, 4.5 inch diameter/11                                                                                                                                                                                                                                                                                                                                                                                                                                                                                                                                                                                                                                                                                                                                                                                                                                                                                                                                                                                                                                                                                                                                                                                                                                                                                                                                                                                                                                                                                                                                                                                                                                                                                                                                                                                                                                                                                                                                                                                                                                                                                                |                                                                               |                                                 |                               |
| TF-4.25-#-A | Flat plates, 4.25 inch/107.95mr inch/6.35mm wide, square edg                                                                                                                                                                                                                                                                                                                                                                                                                                                                                                                                                                                                                                                                                                                                                                                                                                                                                                                                                                                                                                                                                                                                                                                                                                                                                                                                                                                                                                                                                                                                                                                                                                                                                                                                                                                                                                                                                                                                                                                                                                                                   |                                                                               |                                                 |                               |
| TF-3-#      | Opposing Cylinders (0.12 inch rounded edges)                                                                                                                                                                                                                                                                                                                                                                                                                                                                                                                                                                                                                                                                                                                                                                                                                                                                                                                                                                                                                                                                                                                                                                                                                                                                                                                                                                                                                                                                                                                                                                                                                                                                                                                                                                                                                                                                                                                                                                                                                                                                                   | Upper Cylinder                                                                | Diameter: 1 in/25.4mm<br>Thickness: 1 in/25.4mm | 75kV or 100kV<br>max voltage. |
|             |                                                                                                                                                                                                                                                                                                                                                                                                                                                                                                                                                                                                                                                                                                                                                                                                                                                                                                                                                                                                                                                                                                                                                                                                                                                                                                                                                                                                                                                                                                                                                                                                                                                                                                                                                                                                                                                                                                                                                                                                                                                                                                                                | Lower Cylinder                                                                | Diameter: 3 in/76.2mm<br>Thickness:.6in/15.2mm  |                               |
| OB-#        | Lucite Oil bath                                                                                                                                                                                                                                                                                                                                                                                                                                                                                                                                                                                                                                                                                                                                                                                                                                                                                                                                                                                                                                                                                                                                                                                                                                                                                                                                                                                                                                                                                                                                                                                                                                                                                                                                                                                                                                                                                                                                                                                                                                                                                                                |                                                                               |                                                 |                               |
| TL-D149-50  | High Voltage & Ground Test Least Lea | N/A                                                                           |                                                 |                               |
| HHD13-280   | Resistive ground stick, 120 kV                                                                                                                                                                                                                                                                                                                                                                                                                                                                                                                                                                                                                                                                                                                                                                                                                                                                                                                                                                                                                                                                                                                                                                                                                                                                                                                                                                                                                                                                                                                                                                                                                                                                                                                                                                                                                                                                                                                                                                                                                                                                                                 |                                                                               |                                                 |                               |