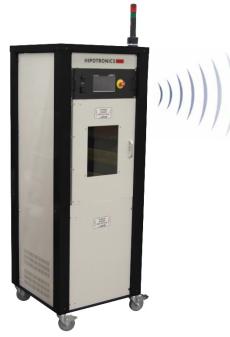

e testing. Each unit is equipped with a new standard embedded firmware controller that is internally programmed to perform the ASTM D149 short-time test, step-by-step test and slow rate-of-rise test. This unit can also be easily programmed to perform variations of these test sequences. The voltmeter circuit continually samples each waveform to determine the breakdown voltage with the highest accuracy. The operator can control all test parameters as required. When testing is complete, all breakdown information for that series of test samples are automatically recorded. Standard units are available in 30kV, 50kV, 75kV and 100kV AC for a wide variety of applications. Contact the factory for DC or partial discharge testing requirements, and to inquire about modernization of existing systems.



50kV unit (pictured above) Example of oil bath & test cell (pictured below)





#### **FEATURES**

- 7" touchscreen controller
- ☑ Breakdown voltage detection within 10µs
- USB 2.0 for data download
- ☑ Internally programmed to perform all D149 type tests
- Adjustable test parameters (voltage, ramp rate, max leakage current, etc.)
- ☑ Built in safety cage with interlock door
- ☑ Adjustable overcurrent sensitivity
- ☑ Optional test fixtures and oil baths
- ✓ User Friendly and intuitive controls
- ☑ HIPODirect Mobile App Compatible: View, Share and Upload test reports to online cloud and update firmware all through WIFI Direct

#### **BENEFITS**

- ☑ SIL3 compatible
- ☑ Complete test solution.
- ✓ All metering performed by fast sensing circuitry.
- **▼** Tests performed with automated seq